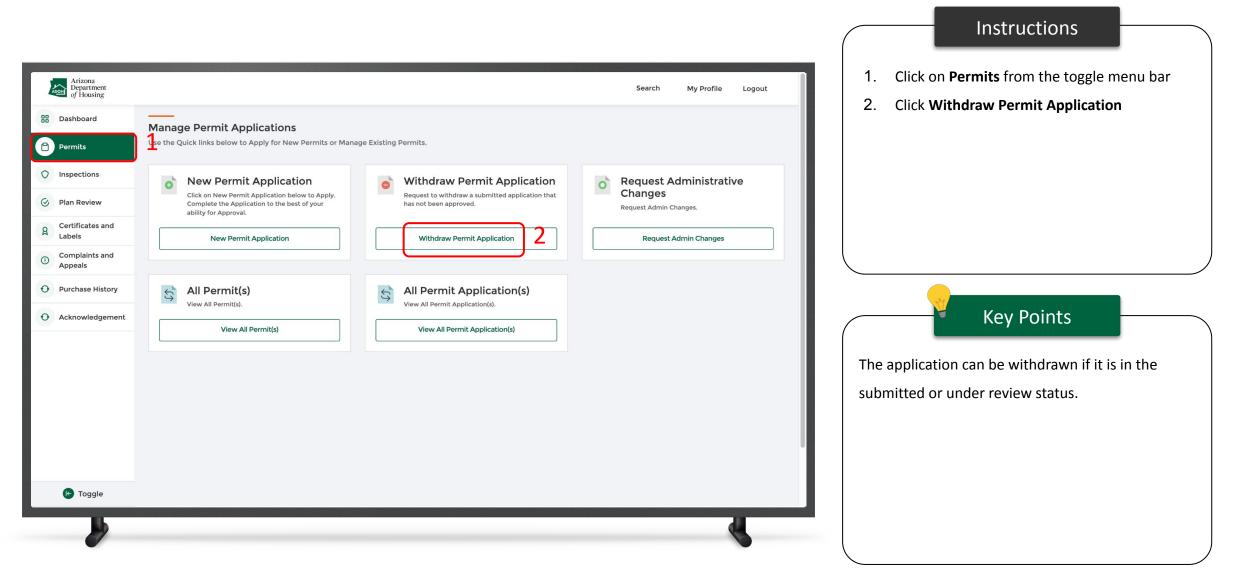

Receipt button |
|----------------------------------------------------------------------------------------------------------------------------------------------------------------------------------------------------------------------------|------------------------------------------------------------------------------------------------------------------------------------------------------------|
|                                                                                                                                                                                                                            | 2. Click Submit<br>Key Points<br>No key points.                                                                                                            |



Instructions



30





| i bakbad <th>Arizona<br/>Department<br/>of Housing</th> <th>Search Manage Users My Profile Logout</th> <th>Click <b>Withdraw Application</b> to open a pop-up window will appear on the screen.</th>