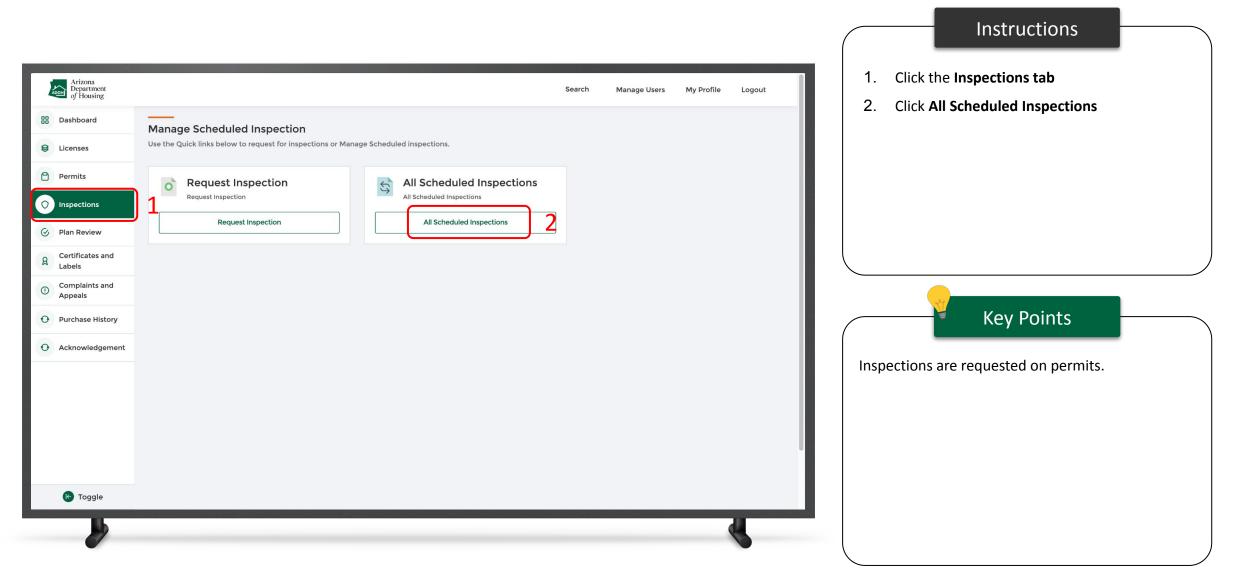

ubmit the application. |        |              | Save and Exit | Submit |               |                           |            |
|                                                                                                                  |                                                                                                            |        |              |               |        | No key points | Key Points<br>s.          |            |
| <b>b</b>                                                                                                         |                                                                                                            |        |              | ł             |        |               |                           |            |









|                                                                                                                   |                                                              |                                                                  |                                                                             |                              |                             |              |       | Instructions                                                                 |
|-------------------------------------------------------------------------------------------------------------------|--------------------------------------------------------------|------------------------------------------------------------------|------------------------------------------------------------