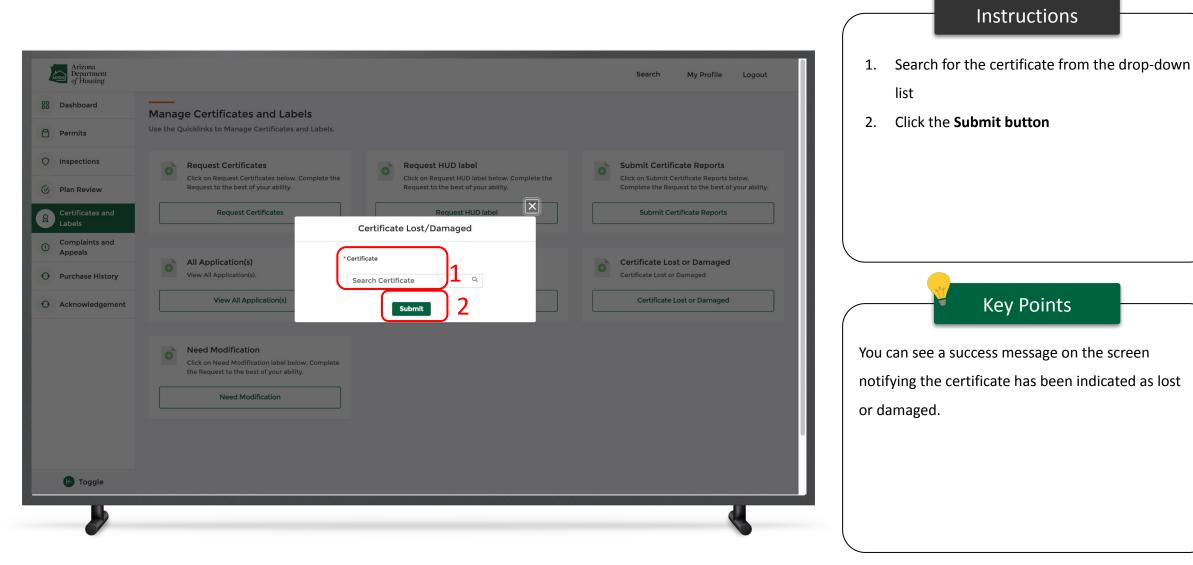

#### Permit Application - Scope of Work

| Arizona<br>Department<br>of Housing                                                                                                                                                                                         | Search My Profile Logout    | Instructions <ol> <li>Search for the license by the number and</li> </ol>                                               |
|-----------------------------------------------------------------------------------------------------------------------------------------------------------------------------------------------------------------------------|-----------------------------|-------------------------------------------------------------------------------------------------------------------------|
|                                                                                                                                                                                                                             | allation Permit Application | selecting the License Number, related<br>details will auto-populate<br>2. Select the <b>Scope of work</b> from the list |
| <ul> <li>Owner Information</li> <li>Installation Address</li> <li>Unit Information</li> <li>Scope of Work &amp; Required Licenses</li> <li>Required Information</li> <li>Document Upload</li> <li>Pay and Submit</li> </ul> | <form></form>               | Key Points                                                                                                              |