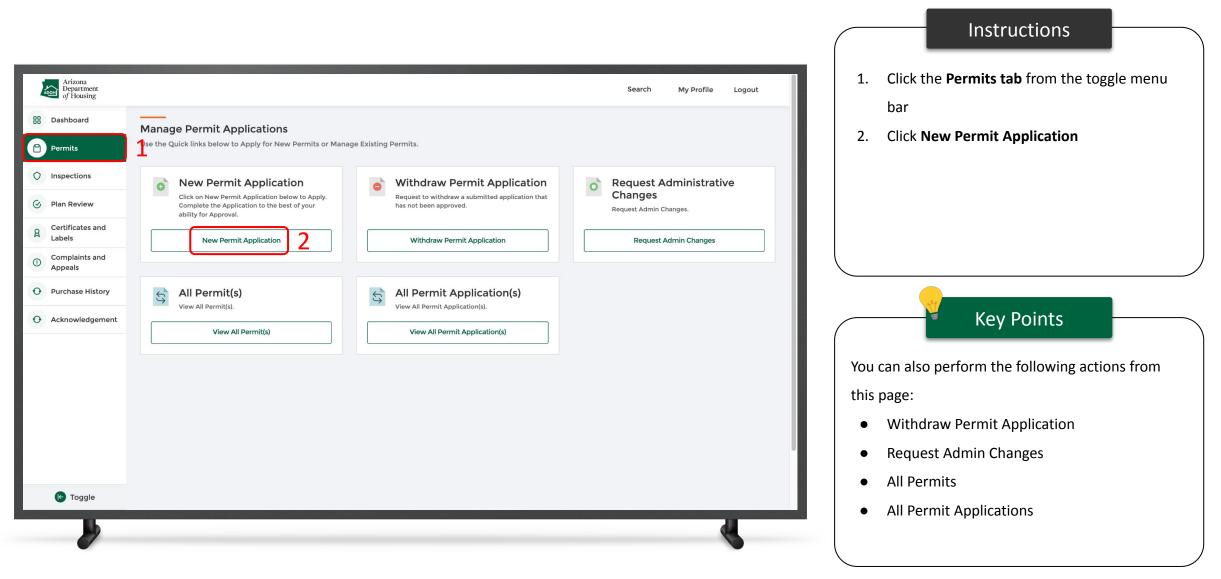

#### Permits

### **Permit Application**

## Permit Application

| Arizona<br>Department<br>of Housing                                                                                                                                                                                                                                                                                                                                                                                                                                                                                                                                                                                                                                                                                                                                                                                                                                                                                                                                                                                                                                                                                                                                                                                                                                                                                                                                                                                                                                                                                                                                                                                                                                                                                                                                                                                                                                                                                                                                                                                                                                                             | Search My Profile Logout                | ct the Installation City/Town                                                                                                                                                                                                                             |
|-------------------------------------------------------------------------------------------------------------------------------------------------------------------------------------------------------------------------------------------------------------------------------------------------------------------------------------------------------------------------------------------------------------------------------------------------------------------------------------------------------------------------------------------------------------------------------------------------------------------------------------------------------------------------------------------------------------------------------------------------------------------------------------------------------------------------------------------------------------------------------------------------------------------------------------------------------------------------------------------------------------------------------------------------------------------------------------------------------------------------------------------------------------------------------------------------------------------------------------------------------------------------------------------------------------------------------------------------------------------------------------------------------------------------------------------------------------------------------------------------------------------------------------------------------------------------------------------------------------------------------------------------------------------------------------------------------------------------------------------------------------------------------------------------------------------------------------------------------------------------------------------------------------------------------------------------------------------------------------------------------------------------------------------------------------------------------------------------|-----------------------------------------|-----------------------------------------------------------------------------------------------------------------------------------------------------------------------------------------------------------------------------------------------------------|
| Image: state stat | • The<br>base<br>• If th<br>Insp<br>you | A Next<br>Key Points<br>installation county will pre-populate<br>ed on the installation city or town selected<br>e installation county has an active<br>ection Service Agreement with MHBD,<br>need to contact your local department<br>acquiring permits |