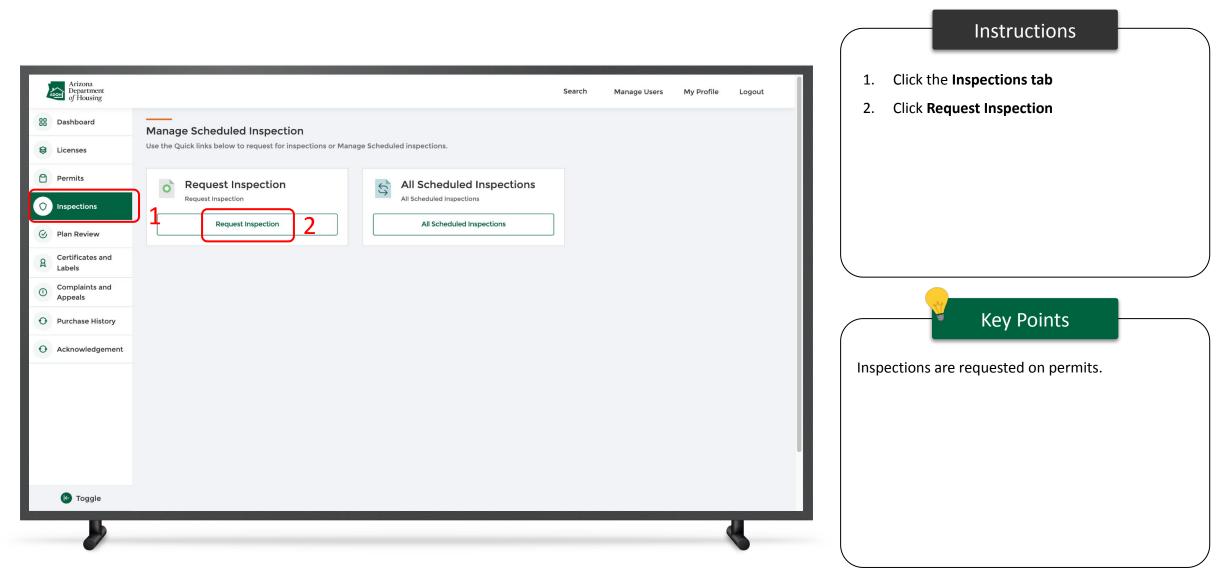

|                     |                    |               |                                            |                              |                              |       |                                                 |
| Ш                                   |                     |                    |               |                                            |                              | d.                           |       |                                                 |
|                                     |                     |                    |               |                                            |                              |                              |       |                                                 |



Instructions







|                                                |                     |                   | Instructions                                                                                        |
|------------------------------------------------|---------------------|-------------------|-----------------------------------------------------------------------------------------------------|
| Arizona<br>Department<br>of Housing            | Search Manage Users | My Profile Logout | Select the <b>Inspection Type.</b>                                                                  |
| Request Inspection                             |                     |                   |                                                                                                     |
| Inspection Typ