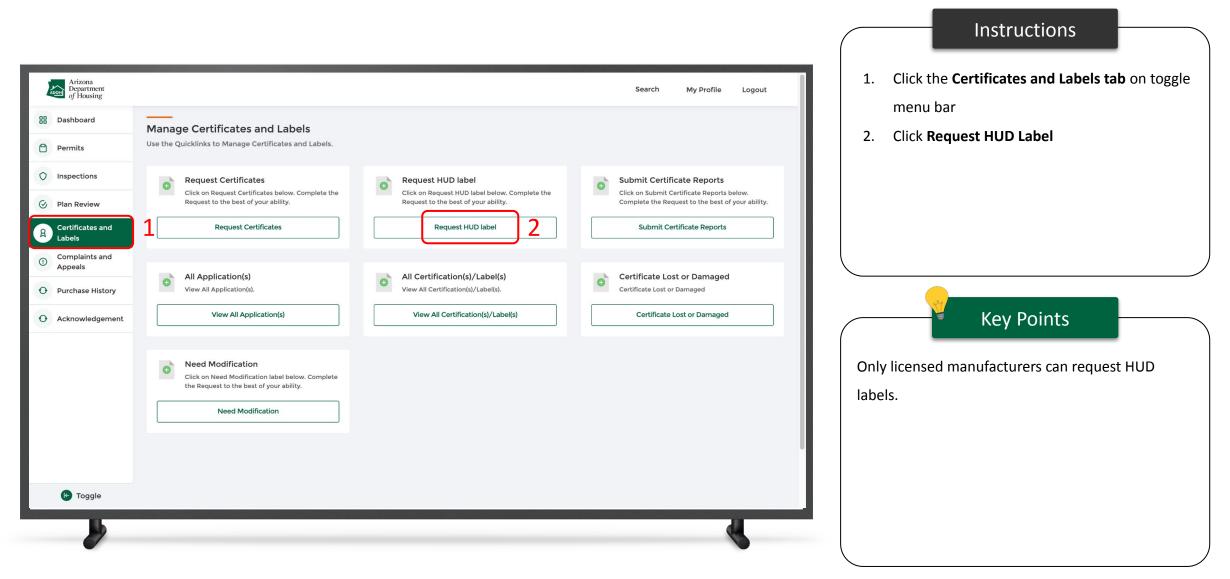

ce you submit the application, you will<br>receive a notification email from MHBD<br>notifying that the application request is<br>received<br>Apart from the notification email, you will<br>also receive a payment confirmation email |
|                                                                                                   |                                                                                                                               |                                | with Payment Receipt attached                                                                                                                                                                                                                                      |



## Certificates & Labels - HUD Label







|                                     |                                                 |          |                     |              |    |            | Instructions                                                                                                              |            |
|-------------------------------------|-------------------------------------------------|----------|---------------------|--------------|----|------------|---------------------------------------------------------------------------------------------------------------------------|------------|
| Arizona<br>Department<br>of Housing |                                                 | Search M | Manage Users My Pro | ofile Logout | 1. |            | e IBTS Plant Code