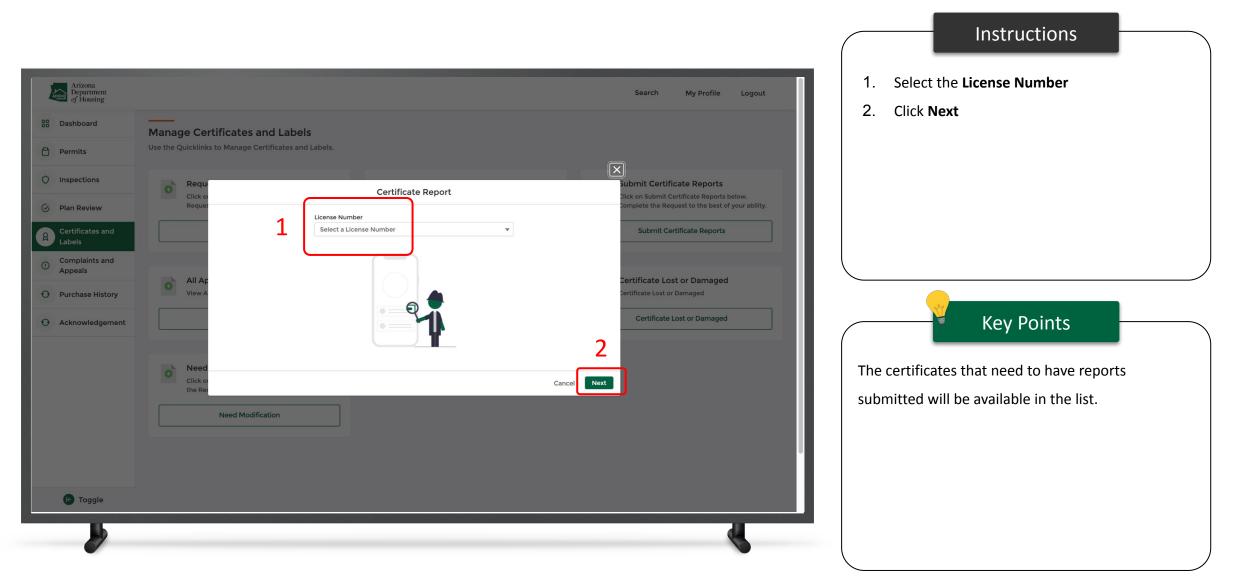

#### Permit Application - Scope of Work

| Arizona<br>Department<br>of Housing                                                                                                                                                                                         | Search My Profile Logout    | Instructions <ol> <li>Search for the license by the number and</li> </ol>                                               |
|-----------------------------------------------------------------------------------------------------------------------------------------------------------------------------------------------------------------------------|-----------------------------|-------------------------------------------------------------------------------------------------------------------------|
|                                                                                                                                                                                                                             | allation Permit Application | selecting the License Number, related<br>details will auto-populate<br>2. Select the <b>Scope of work</b> from the list |
| <ul> <li>Owner Information</li> <li>Installation Address</li> <li>Unit Information</li> <li>Scope of Work &amp; Required Licenses</li> <li>Required Information</li> <li>Document Upload</li> <li>Pay and Submit</li> </ul> | <form></form>               | Key Points                                                                                                              |