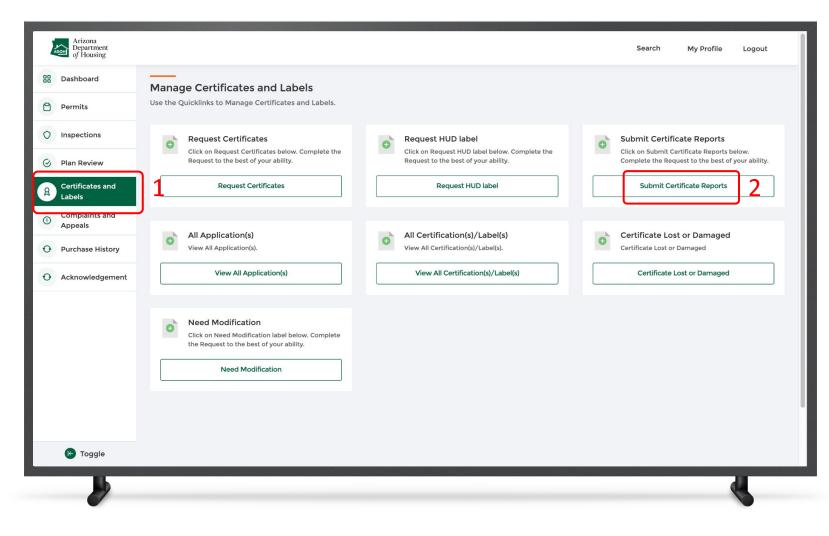

nd Exit | 2<br>Submit | re<br>a<br>• Yo<br>co | eceive an e<br>oplication<br>ou will also | Key Points<br>ubmit the applicatio<br>email from MHBD no<br>request is received<br>o receive a separate<br>n email with a paym | otifying the payment |               |
|                                                                              |                                                                                                                                                                   |        |              |               |             |                       |                                           |                                                                                                                                |                      |               |







Instructions

- Click the Certificates and Labels tab from the toggle menu bar
- 2. Click Submit Certificate Reports

#### Key Points

- The certificate report needs to be submitted on first of every month. If the report is not submitted by the 5th or 15th, MHBD staff will create a citation and the user has to pay a \$50 fine
- Contractors will not be changed fine for late report submissions







| Arizona<br>Department<br>of Housing |