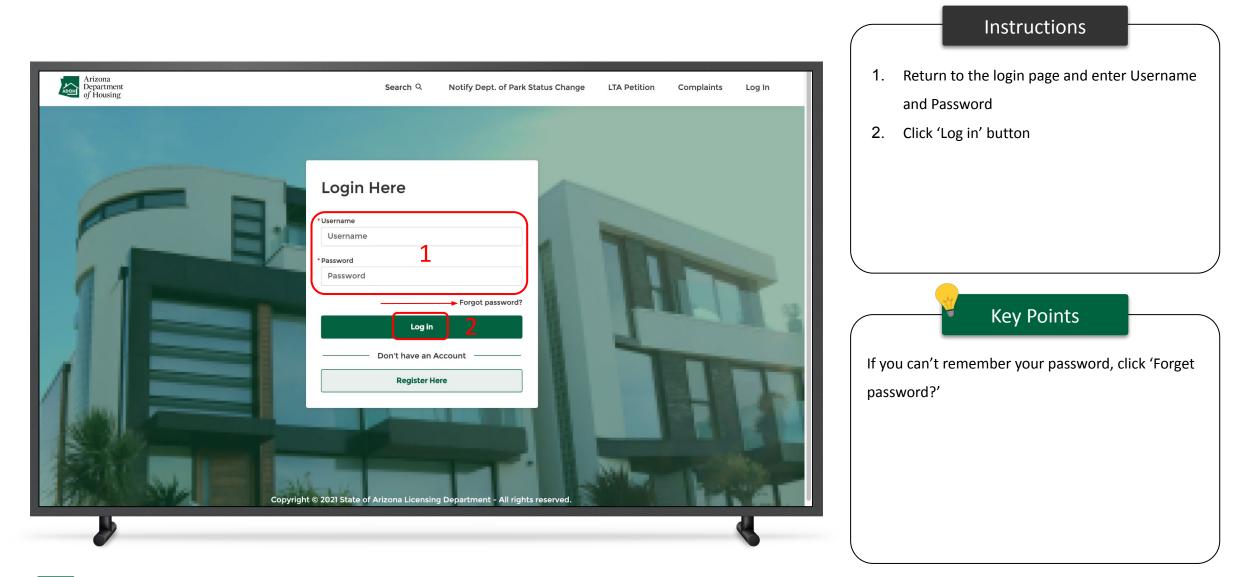

#### Password Reset

|                                             | 2.         | Instructions Enter New Password and confirm Click 'Change Password' button           Very Points           sure that the password meets the a. | given |
|---------------------------------------------|------------|------------------------------------------------------------------------------------------------------------------------------------------------|-------|
| © 2021 salesforce com. All rights reserved. |            |                                                                                                                                                |       |
| uat-eeclead.cs1png ^ User Guide Tempptx ^   | Show all X |                                                                                                                                                |       |