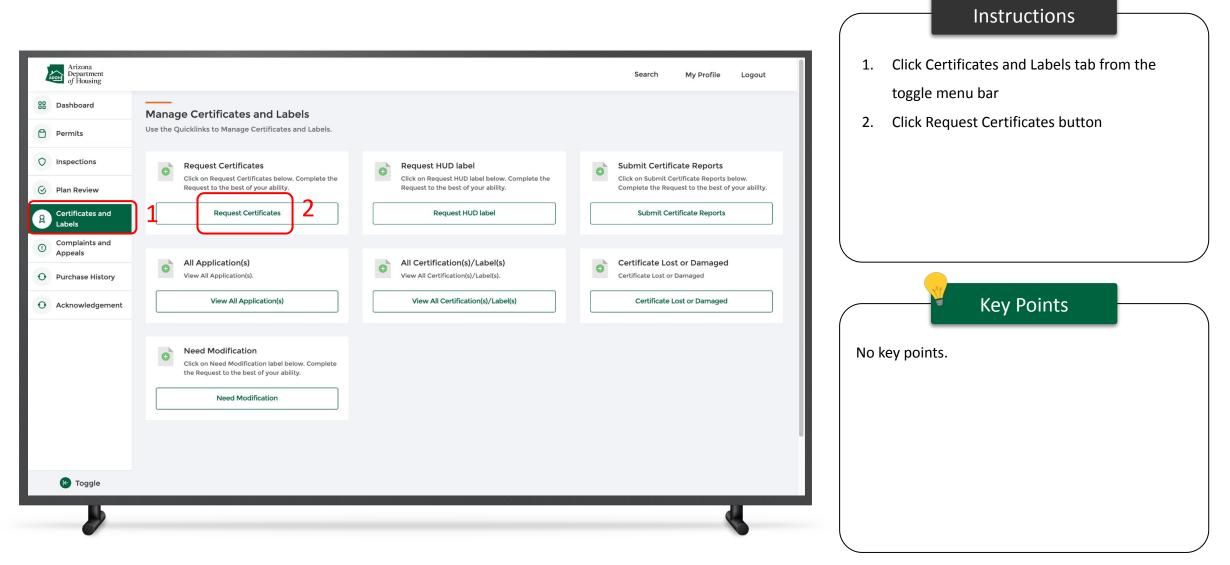

nd Submit Pay and Submit | Instructions<br>e redirected to Pay and Submit page<br>a View Receipt to view the receipt<br>a Submit |
|------------------------------------------------------------------------------------------------------------------------------------------------------------------------------------------------------------|-------------------------------------------------------------------------------------------------------|
| No key po                                                                                                                                                                                                  | Key Points<br>ints.                                                                                   |



## Certificates & Labels - Order Request







| Arizona | Sourch Manage House My Decilia Languit | Instructions 1. Select License from the drop-down list                                                                                  |
|---------|----------------------------------------|-----------------------------------------------------------------------------------------------------------------------------------------|
|         |                                        | 2. Click Next<br>Key Points<br>All the Licenses that are related to this particular<br>account will be displayed in the drop-down list. |
|         |                                        |                                                                                                                                         |



|