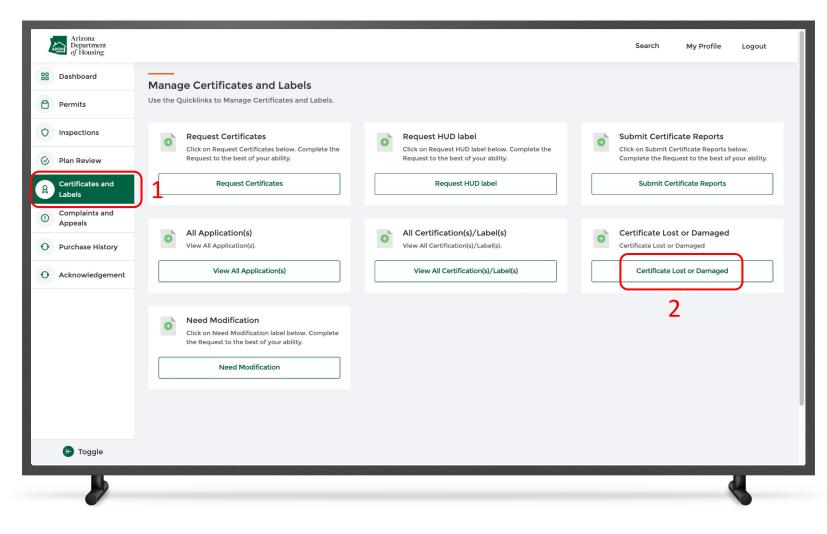

#### Permit Application - Scope of Work

| Arizona<br>Department<br>of Housing                                                                                                                                                                                         | Search My Profile Logout    | Instructions <ol> <li>Search for the license by the number and</li> </ol>                                               |
|-----------------------------------------------------------------------------------------------------------------------------------------------------------------------------------------------------------------------------|-----------------------------|-------------------------------------------------------------------------------------------------------------------------|
|                                                                                                                                                                                                                             | allation Permit Application | selecting the License Number, related<br>details will auto-populate<br>2. Select the <b>Scope of work</b> from the list |
| <ul> <li>Owner Information</li> <li>Installation Address</li> <li>Unit Information</li> <li>Scope of Work &amp; Required Licenses</li> <li>Required Information</li> <li>Document Upload</li> <li>Pay and Submit</li> </ul> | <form></form>               | Key Points                                                                                                              |