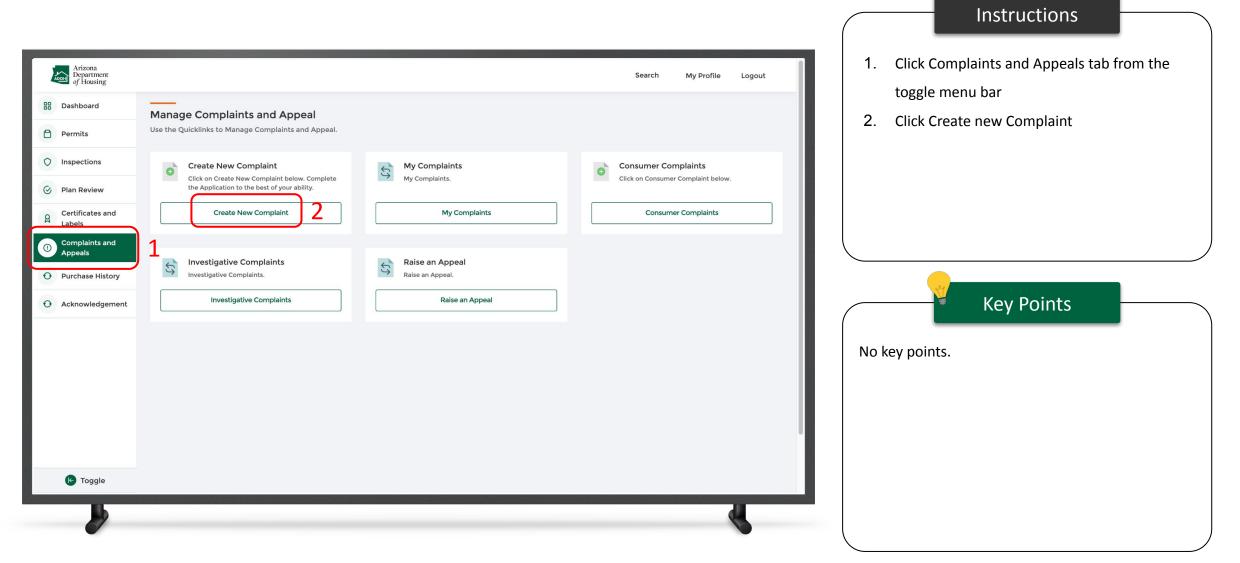

#### Permit Application - Scope of Work

| Arizona<br>Department<br>of Housing                                                                                                                                                                                         | Search My Profile Logout    | Instructions <ol> <li>Search for the license by the number and</li> </ol>                                               |
|-----------------------------------------------------------------------------------------------------------------------------------------------------------------------------------------------------------------------------|-----------------------------|-------------------------------------------------------------------------------------------------------------------------|
|                                                                                                                                                                                                                             | allation Permit Application | selecting the License Number, related<br>details will auto-populate<br>2. Select the <b>Scope of work</b> from the list |
| <ul> <li>Owner Information</li> <li>Installation Address</li> <li>Unit Information</li> <li>Scope of Work &amp; Required Licenses</li> <li>Required Information</li> <li>Document Upload</li> <li>Pay and Submit</li> </ul> | <form></form>               | Key Points                                                                                                              |