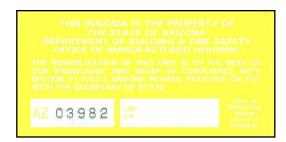

Effective January 1, 2013, the new Rehabilitation Certificate will replace the Rehabilitation Insignia issued by the Department of Fire Building and Life Safety ("DFBLS") to Manufacturers.

## Rehabilitation Certificate versus Rehabilitation Insignia. What is the same?

- Serial number block (must have full serial number)
- Still affixed to each rehabilitated pre-1976 mobile home



## Rehabilitation Certificate versus Rehabilitation Insignia. What has changed?

- Color Copper
- Larger size 3.5" high by 4" wide
- Added Date Approved block
- Added Y/N Work Performed blocks Smoke Detector, Egress Windows, Gas Heater & W/H Fire Stopping, Aluminum Wiring Receptacle & Switch CO/ALR, Kitchen/Bath/Ext. GFCI, Electrical Test, & Gas Test

## Rehabilitation Insignia before 2013:



## Rehabilitation Certificate as of January 1, 2013:

| REHABILITATION CERTIFICATE  THIS INSIGNIA IS THE PROPERTY OF THE  STATE OF ARIZONA DEPARTMENT OF FIRE, BUILDING AND LIFE SAFETY  OFFICE OF MANUFACTURED HOUSING.  THIS INSIGNIA CERTIFICS THAT THE REMARKITATION WORK PERFORMED ON THIS FRE-3578  MOBILE HOME IS BY COMPULARCE WITH THE BULGS AND REGULATIONS OF THE OFFICE. |                |
|------------------------------------------------------------------------------------------------------------------------------------------------------------------------------------------------------------------------------------------------------------------------------------------------------------------------------|----------------|
| DATE APPROVED