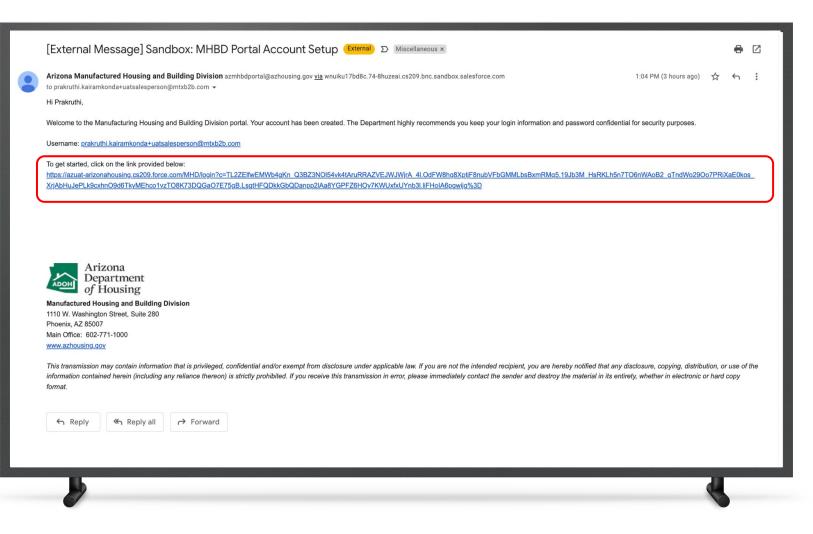

#### Invitation Link

#### Instructions

When a Dealer sends an invite, you will receive an account set up email to your registered email address. Click on the link; you will be navigated to the Change Your Password page.

#### Key Points

Salespersons can't Register their account in the Portal. Only Dealers can create an account for the Salespersons and invite them to the portal.