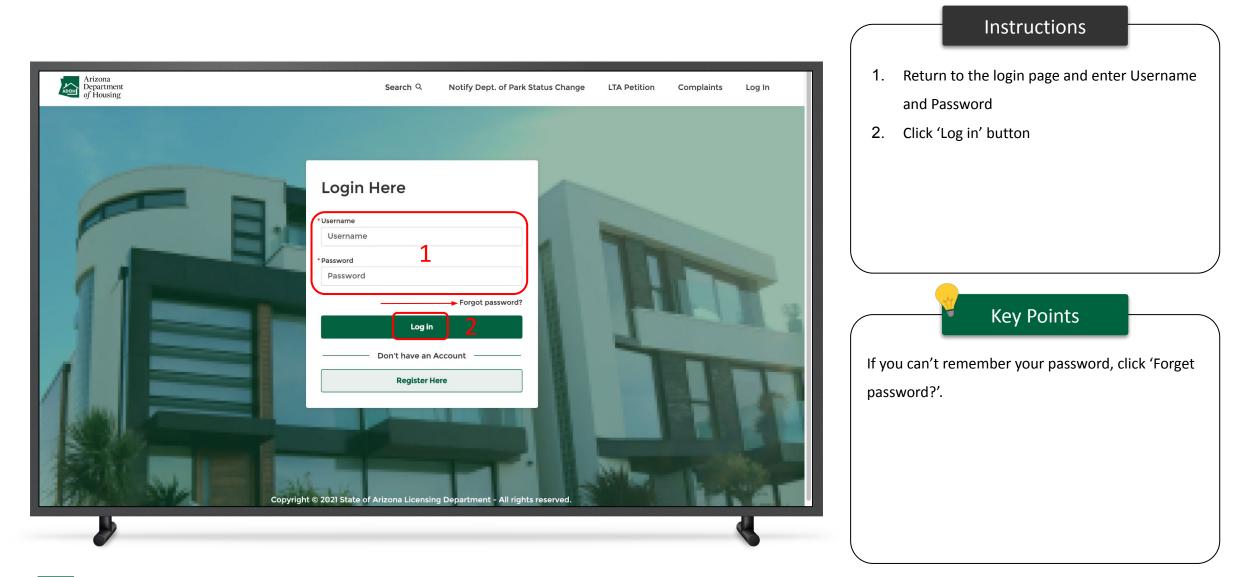

#### Password Reset

|                                             | 2.         | Instructions Enter New Password and confirm Click 'Change Password' button           Very Points           sure that the password meets the a. | given |
|---------------------------------------------|------------|------------------------------------------------------------------------------------------------------------------------------------------------|-------|
| © 2021 salesforce com. All rights reserved. |            |                                                                                                                                                |       |
| uat-eeclead.cs1png ^ User Guide Tempptx ^   | Show all X |                                                                                                                                                |       |