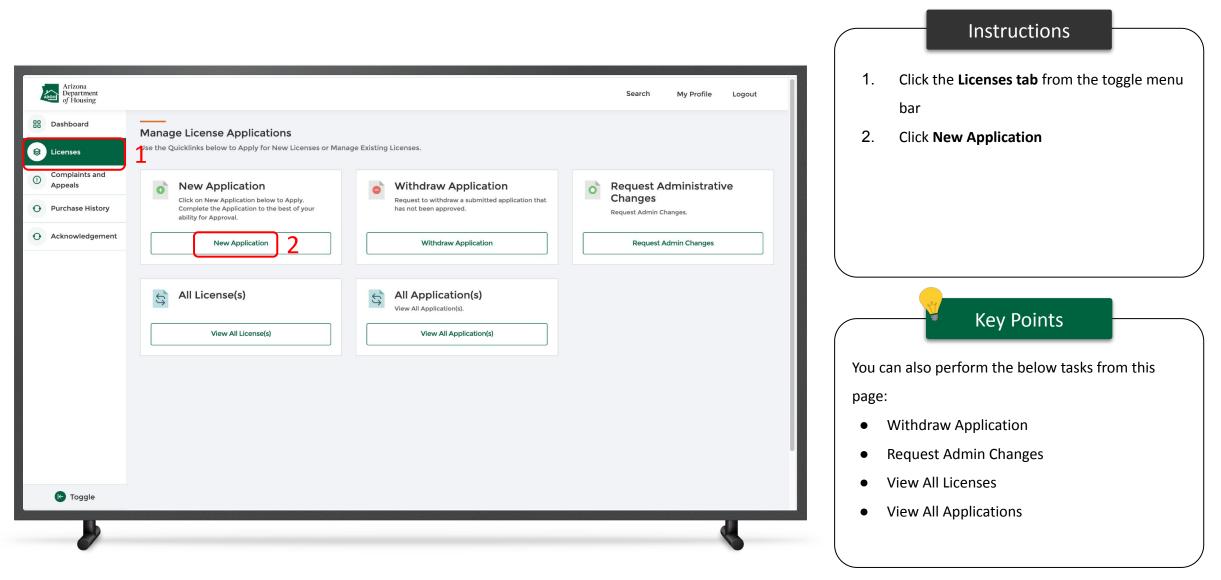

#### Licenses

#### Licenses

| Arizona<br>Department<br>of Housing | Search My Profile Logout | Instructions 1. Select Salesperson License Type from the |
|-------------------------------------|--------------------------|----------------------------------------------------------|
| New Licensing Application<br>1      |                          | drop-down list<br>2. Click Next                          |
|                                     |                          | Key Points<br>No key points.                             |
|                                     |                          |                                                          |