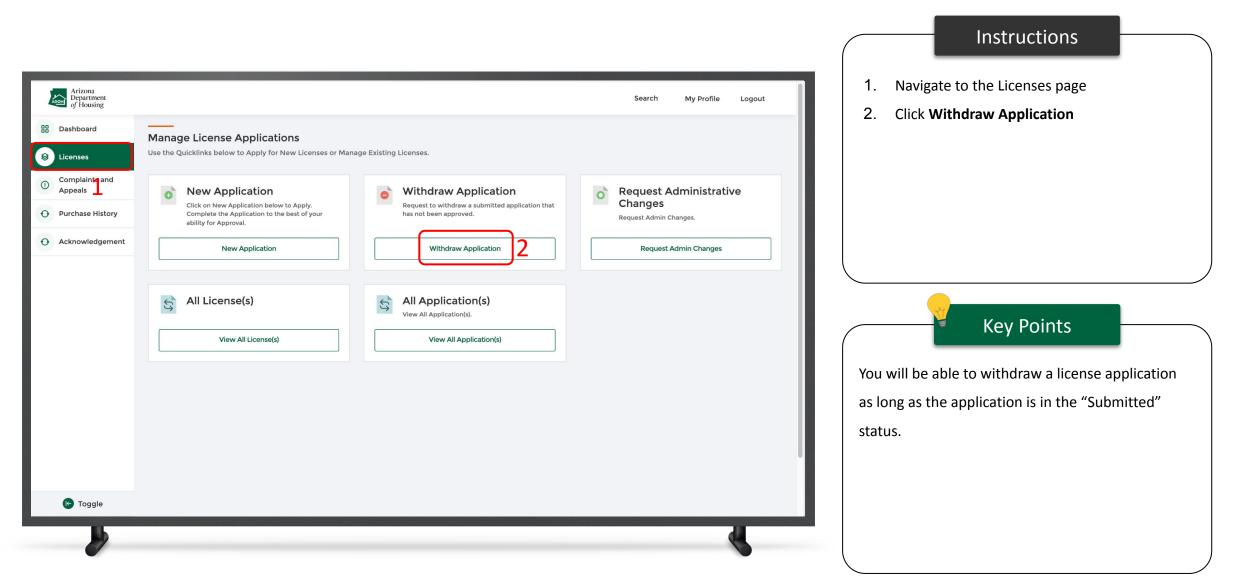

|



#### Dashboard





## Withdraw License Application



### Withdraw Application





### Withdraw Application

|                                                |                                                                                                                                                                                                                       |                               | Instructions                    |
|------------------------------------------------|-----------------------------------------------------------------------------------------------------------------------------------------------------------------------------------------------------------------------|-------------------------------|---------------------------------|
| Arizona<br>Department<br>of Housing            |