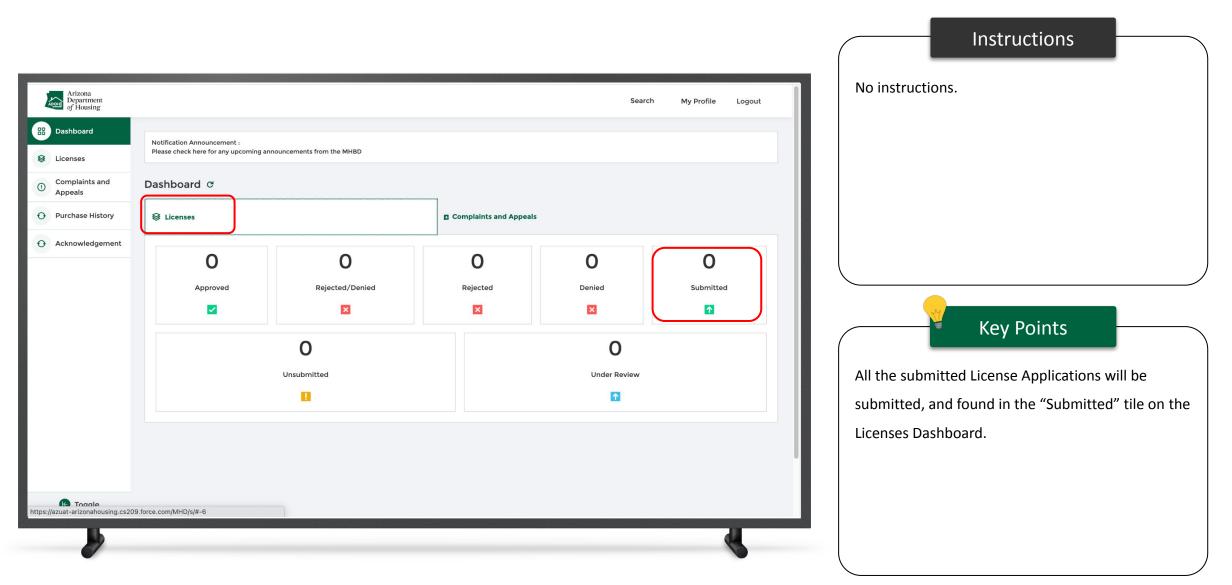

|



#### Dashboard





## Withdraw License Application



### Withdraw Application





### Withdraw Application

|                                                |                                                                                                                                                                                                                       |                               | Instructions                    |
|------------------------------------------------|-----------------------------------------------------------------------------------------------------------------------------------------------------------------------------------------------------------------------|-------------------------------|---------------------------------|
| Arizona<br>Department<br>of Housing