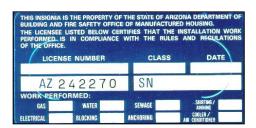

#### Installation Insignia before 2013:

#### Installation Certificate versus Installation Insignia. What is the same?

- Dark blue aluminum insignia
- License number of Installer/Contractor
- License class of Installer/Contractor
- Date insignia was affixed
- Serial number block (must have full serial number)
- Work performed Y/N blocks
- Affixed to back end of mobile home, manufactured home and residential factory-builtbuilding